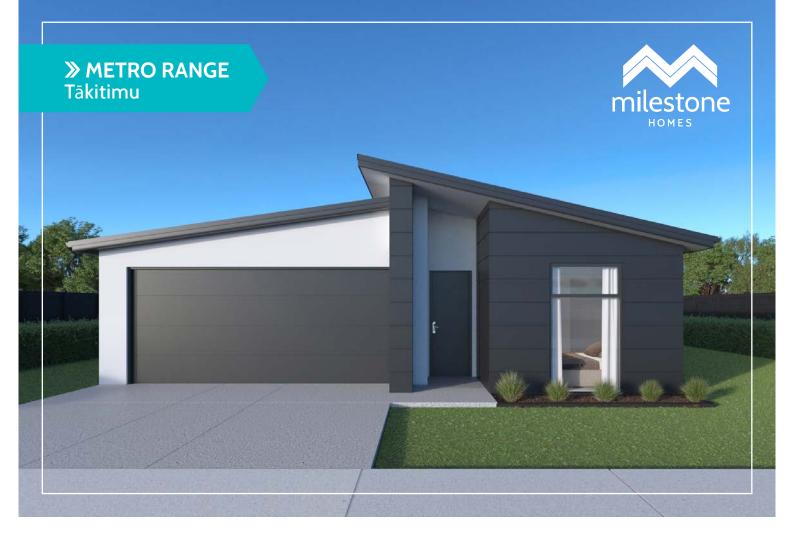

## **T**ākitimu

Featuring a contemporary pitched roof and stylish exterior, the Tākitimu home plan delivers on efficient use of space without compromise. With its cleverly designed compact layout and ample storage, the Tākitimu is a great fit for young families, first home buyers or those looking to downsize and simplify.

Comprising three bedrooms, two bathrooms and open plan living connecting with the outdoors, the Tākitimu floorplan creates a stylish home that delivers on the essentials of modern living.

## **Highlights:**

- Master bedroom with ensuite and walk-in wardrobe
- Family bathroom with separate toilet
- Generous storage
- Double internal access garaging
- Garden access from master bedroom and living areas.