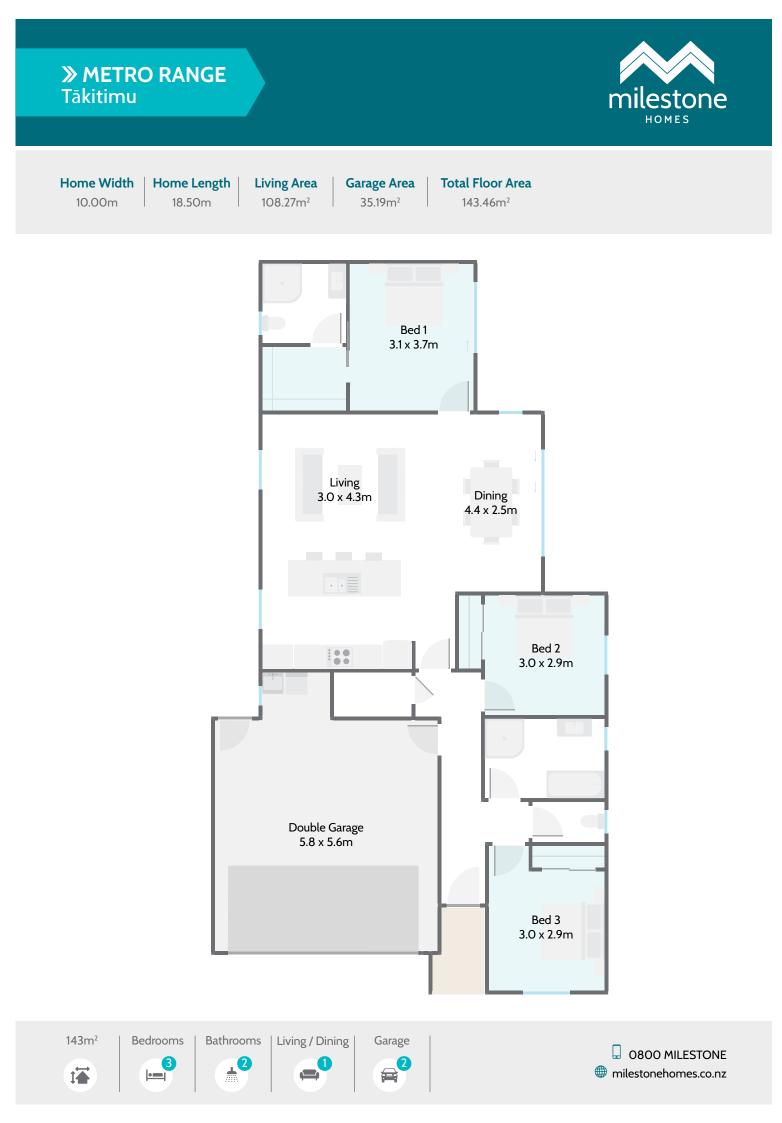

Comprising three bedrooms, two bathrooms and open plan living connecting with the outdoors, the Tākitimu floorplan creates a stylish home that delivers on the essentials of modern living.

## **Highlights:**

- Master bedroom with ensuite and walk-in wardrobe
- Family bathroom with separate toilet
- Generous storage
- Double internal access garaging
- Garden access from master bedroom and living areas.

143m<sup>2</sup>

1

Living / Dining