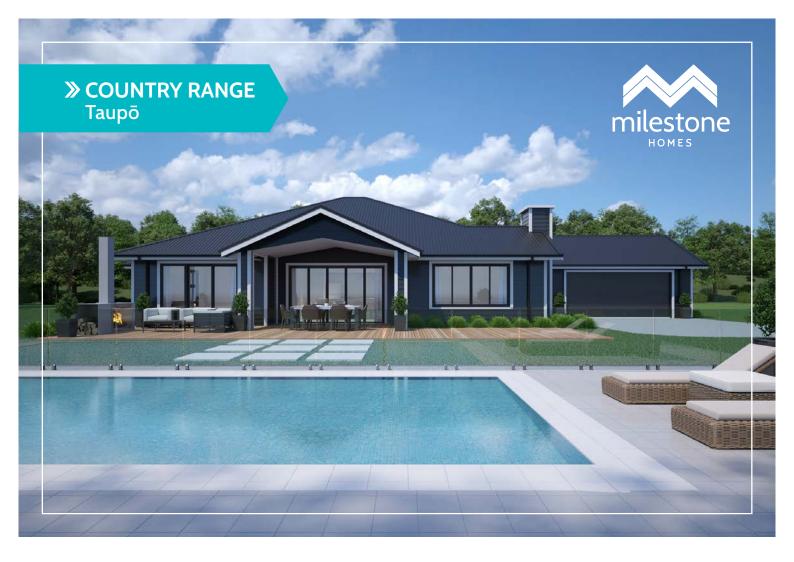

The Country range features six spacious home designs created by Milestone Homes to offer comfortable, modern living with proportions perfectly suited to a rural setting, lifestyle block or larger section size. Generous and designed to connect with the outdoors, the Country range are a top pick for large families or lifestylers seeking space and a touch of luxury.

## Taupō

Space and comfort characterise the Taupō plan from Milestone, a traditionally styled home created for country living. Setting the scene for relaxed family life, the separate yet connected kitchen, living and dining spaces flow seamlessly to the adjacent lounge and outdoor living area.

Comprising four bedrooms, two bathrooms and expansive open plan living areas, the Taupō floorplan delivers luxurious family living and classic homestead style.