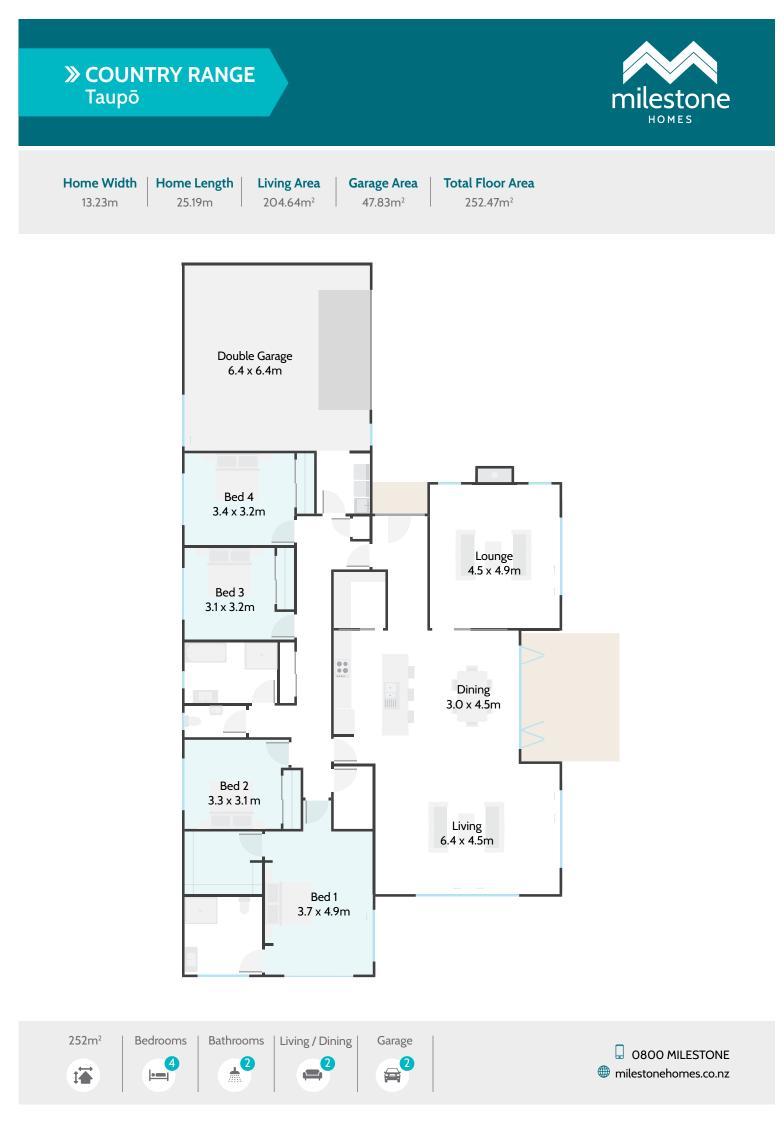

Comprising four bedrooms, two bathrooms and expansive open plan living areas, the Taupō floorplan delivers luxurious family living and classic homestead style.

## Highlights:

- Four generous double bedrooms
- Master bedroom with ensuite and large walk-in wardrobe
- Separate lounge with fireplace
- Generous scullery and laundry
- Sheltered alfresco area
- Fully insulated double internal access garage.

252m<sup>2</sup>

i**a** 

Living / Dining