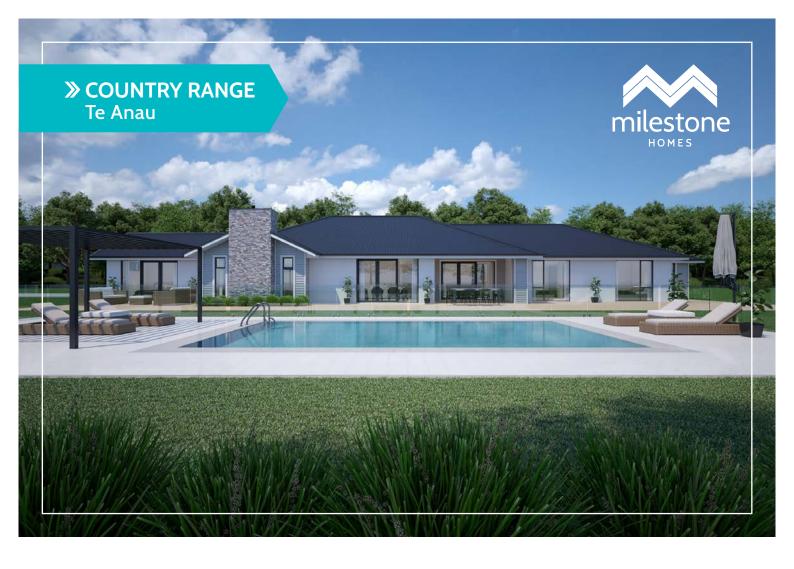

## Te Anau

The modern family requires space and flexibility and the contemporary Te Anau home plan from Milestone delivers with multiple possible configurations to accommodate everyone. In addition to a family-friendly living area, the separate lounge gives you a private space for a media room or a teenage hangout plus there's a fun nook ideal for playtime or study.

Comprising four generous bedrooms, two bathrooms, open plan living plus office nook, the Te Anau floorplan delivers luxury and convenience in equal parts.

## **»** COUNTRY RANGE Te Anau

**Home Width** 18.00m

**Home Length** 32.50m

**Living Area** 232.96m<sup>2</sup>

**Garage Area** 45.63m<sup>2</sup>

**Total Floor Area** 

278.59m<sup>2</sup>