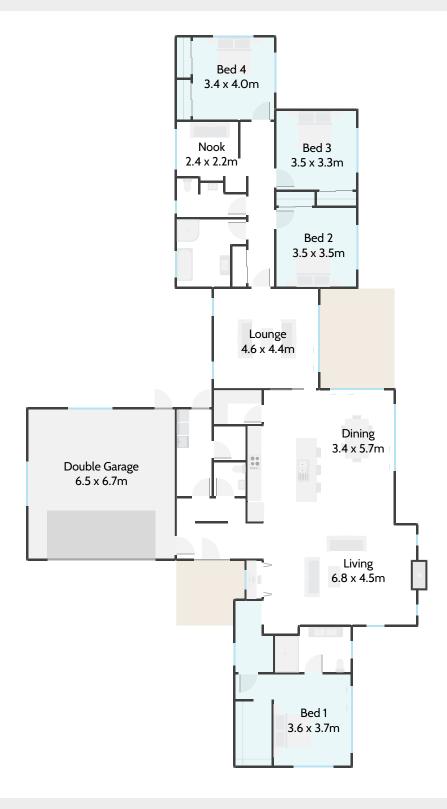

Comprising four generous bedrooms, two bathrooms, open plan living plus office nook, the Te Anau floorplan delivers luxury and convenience in equal parts.

## **Highlights:**

- Four generous double bedrooms
- Master bedroom with ensuite and large walk-in wardrobe
- Separate lounge, ideal for a media room
- Generous scullery and laundry
- Sheltered alfresco area
- Fully insulated double internal access garage.

## **»** COUNTRY RANGE Te Anau

**Home Width** 18.00m

**Home Length** 32.50m

**Living Area** 232.96m<sup>2</sup>

**Garage Area** 45.63m<sup>2</sup>

**Total Floor Area** 

278.59m<sup>2</sup>