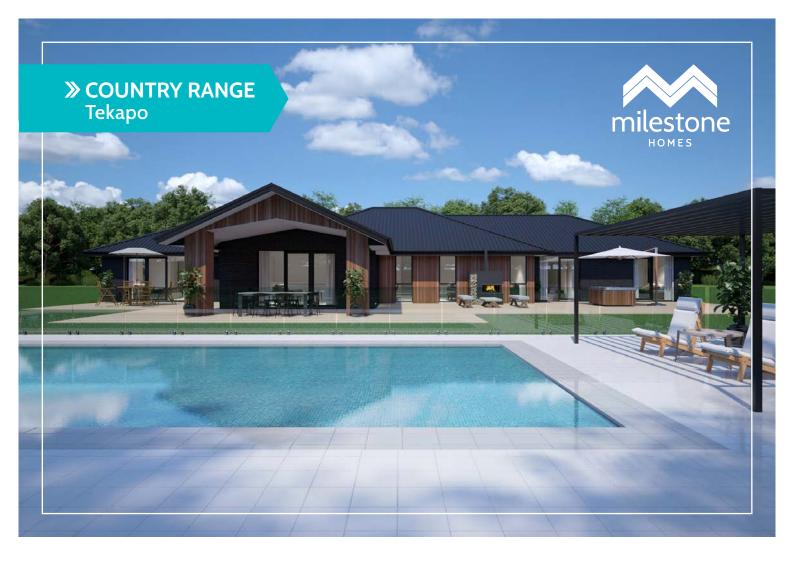

## **Tekapo**

Creating the perfect environment to enjoy your natural surroundings, the Tekapo home plan from Milestone promises a luxury lifestyle while catering for the practicalities of life. The unique design of the family room allows for all-day sunshine and connects to an expansive outdoor entertaining area to enjoy those long summer evenings.

Comprising four generous bedrooms, two bathrooms, spacious interconnected living areas with a separate lounge and an office, the Tekapo floorplan delivers a familyfriendly layout that maximises comfort and convenience.

## **Highlights:**

- Four generous double bedrooms
- Master bedroom with ensuite and walk-in wardrobe
- Separate lounge
- Work-from-home office
- Sheltered alfresco area
- Fully insulated double internal access garage.

## >> COUNTRY RANGE Tekapo

Home Width 27.90m

Home Length 22.00m Living Area 239.29m<sup>2</sup>

Garage Area 53.24m²

**Total Floor Area** 

292.53m<sup>2</sup>