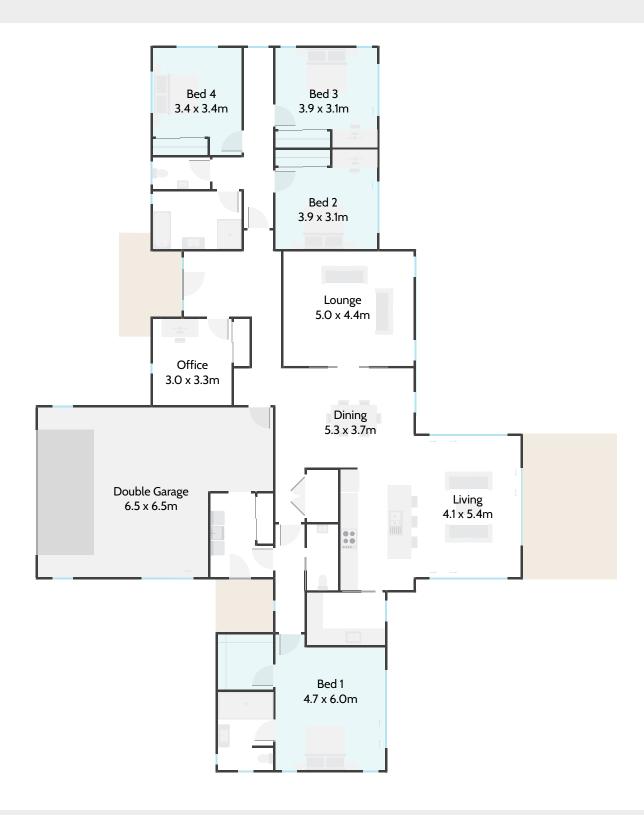

Comprising four generous bedrooms, two bathrooms, spacious interconnected living areas with a separate lounge and an office, the Tekapo floorplan delivers a familyfriendly layout that maximises comfort and convenience.

## **Highlights:**

- Four generous double bedrooms
- Master bedroom with ensuite and walk-in wardrobe
- Separate lounge
- Work-from-home office
- Sheltered alfresco area
- Fully insulated double internal access garage.

## >> COUNTRY RANGE Tekapo

Home Width 27.90m

Home Length 22.00m Living Area 239.29m<sup>2</sup>

Garage Area 53.24m²

**Total Floor Area** 

292.53m<sup>2</sup>