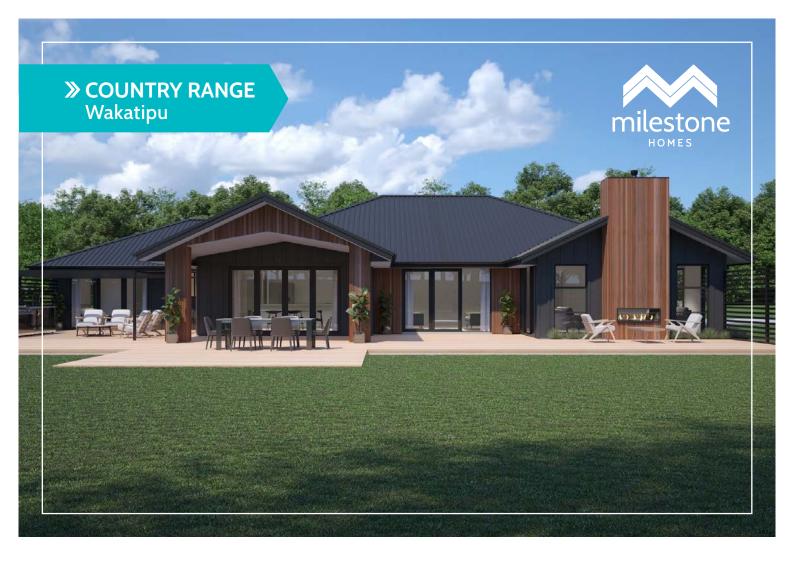

## Wakatipu

Teenagers, house guests or extended family will enjoy their own private retreat when you choose the generously proportioned Wakatipu home plan from Milestone Homes. Open plan family living is complemented by the separate cosy lounge perfect for chilly evenings or movie nights.

Comprising four generous bedrooms including guest suite, three bathrooms and open plan living areas plus a separate lounge and office nook, your dreams of a luxury lifestyle come alive with the Wakatipu floorplan.

## Highlights:

- Four generous double bedrooms
- Guest suite with private ensuite
- Separate lounge with fireplace
- Work-from-home office
- Sheltered alfresco area
- Fully insulated double internal access garage.