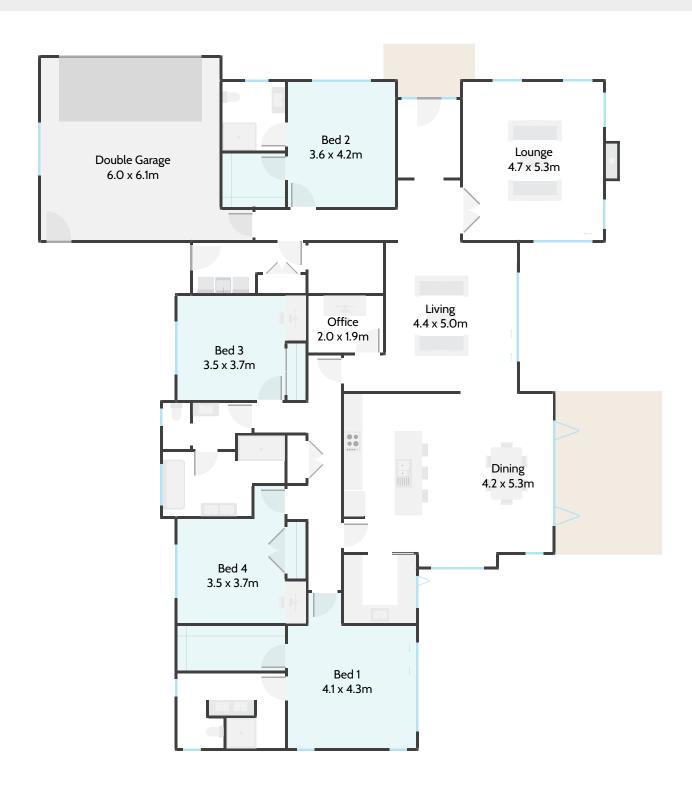

Comprising four generous bedrooms including guest suite, three bathrooms and open plan living areas plus a separate lounge and office nook, your dreams of a luxury lifestyle come alive with the Wakatipu floorplan.

## Highlights:

- Four generous double bedrooms
- Guest suite with private ensuite
- Separate lounge with fireplace
- Work-from-home office
- Sheltered alfresco area
- Fully insulated double internal access garage.

## **»** COUNTRY RANGE Wakatipu

**Home Width** 21.00m

**Home Length** 23.80m

**Living Area** 256.00m<sup>2</sup>

**Garage Area** 38.77m<sup>2</sup>

**Total Floor Area** 

294.77m<sup>2</sup>