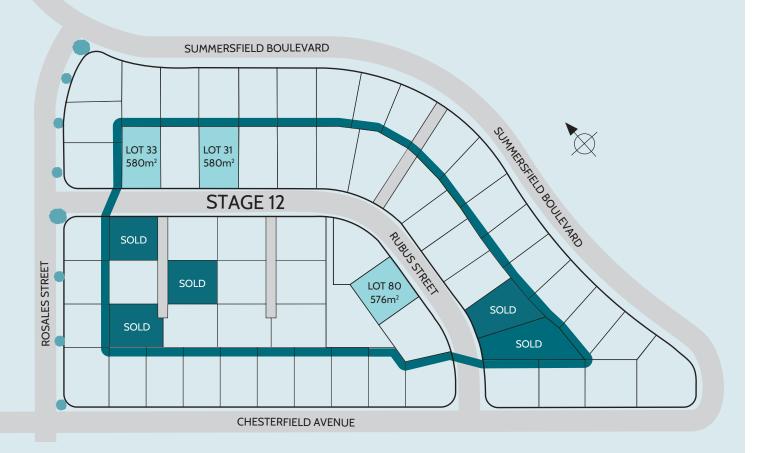

## The Meadows - Stage 12 Richmond

| LOT 31 | 580m² | \$410k |
|--------|-------|--------|
| LOT 33 | 580m² | \$410k |
| LOT 80 | 576m² | \$415k |

- 3 quality Milestone Homes House and Land packages
- Proven plan designs carefully chosen to make the most of each section
- House and land packages starting from \$755,000
- Titles have been issued