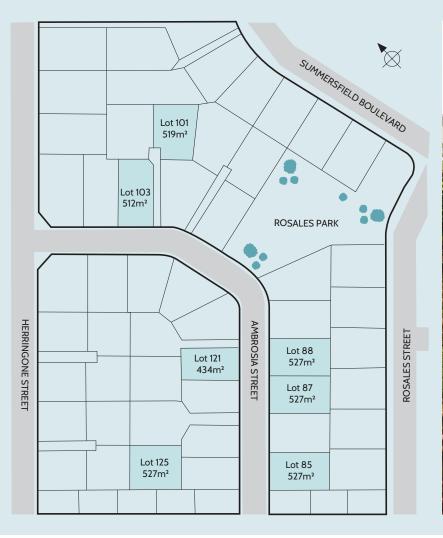

## The Meadows - Stage 14

Richmond

| LOT 85  | 527m²             | \$392,500 |
|---------|-------------------|-----------|
| LOT 87  | 527m²             | \$392,500 |
| LOT 88  | 527m²             | \$392,500 |
| LOT 101 | 519m²             | \$387,000 |
| LOT 103 | 512m <sup>2</sup> | \$380,000 |
| LOT 121 | 434m²             | \$375,000 |
| LOT 125 | 527m²             | \$372,000 |