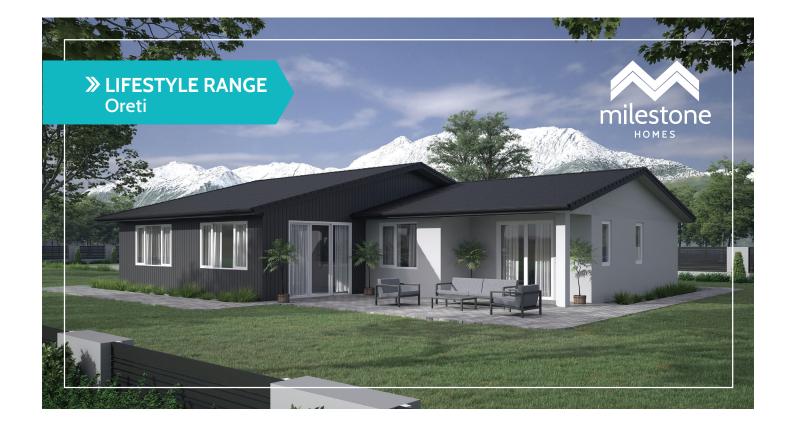

## Oreti

This incredibly adaptable three-bedroom home allows you to flow between sophisticated living and relaxed socialising with ease.

The grand, well-appointed entryway leaves a lasting impression and sets the tone for the rest of this home.

This light-filled plan is carefully designed to capture the sun with an abundance of windows making this a radiant and airy home where everything feels connected with space for everyone.

## **≫ LIFESTYLE RANGE** Oreti

**Home Width** 12.77m

**Home Length** 20.70m

**Living Area** 146.35m<sup>2</sup>

**Garage Area** 44.76m<sup>2</sup>

**Total Floor Area** 

191.11m<sup>2</sup>

Measurements are reflective of Style 1