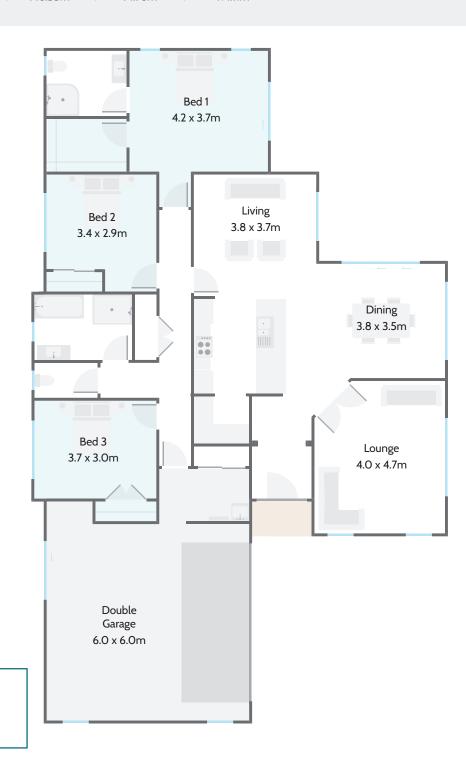

## Oreti

This incredibly adaptable three-bedroom home allows you to flow between sophisticated living and relaxed socialising with ease.

The grand, well-appointed entryway leaves a lasting impression and sets the tone for the rest of this home.

This light-filled plan is carefully designed to capture the sun with an abundance of windows making this a radiant and airy home where everything feels connected with space for everyone.

## Highlights:

- A modern kitchen, three bedrooms and two sunny living areas
- Walk through laundry, two bathrooms and easy indoor/outdoor flow for entertaining
- Double garage with a dedicated workshop nook
- Fourth bedroom and alfresco area options available.

## **≫ LIFESTYLE RANGE** Oreti

**Home Width** 12.77m

**Home Length** 20.70m

**Living Area** 146.35m<sup>2</sup>

**Garage Area** 44.76m<sup>2</sup>

**Total Floor Area** 

191.11m<sup>2</sup>

Measurements are reflective of Style 1