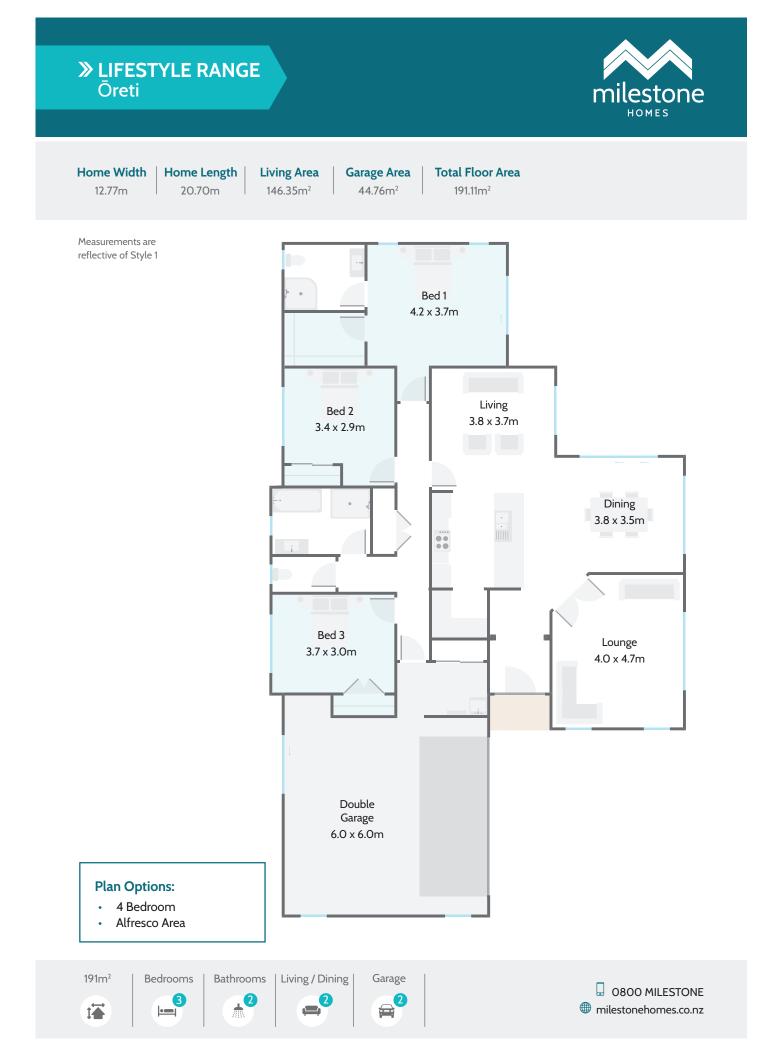

## Ōreti

This incredibly adaptable three-bedroom home allows you to flow between sophisticated living and relaxed socialising with ease.

The grand, well-appointed entryway leaves a lasting impression and sets the tone for the rest of this home.

This light-filled plan is carefully designed to capture the sun with an abundance of windows making this a radiant and airy home where everything feels connected with space for everyone.

## **Highlights:**

- A modern kitchen, three bedrooms and two sunny living areas
- Walk through laundry, two bathrooms and easy indoor/outdoor flow for entertaining
- Double garage with a dedicated workshop nook
- Fourth bedroom and alfresco area options available.

191m<sup>2</sup>

Bathrooms | Living / Dining