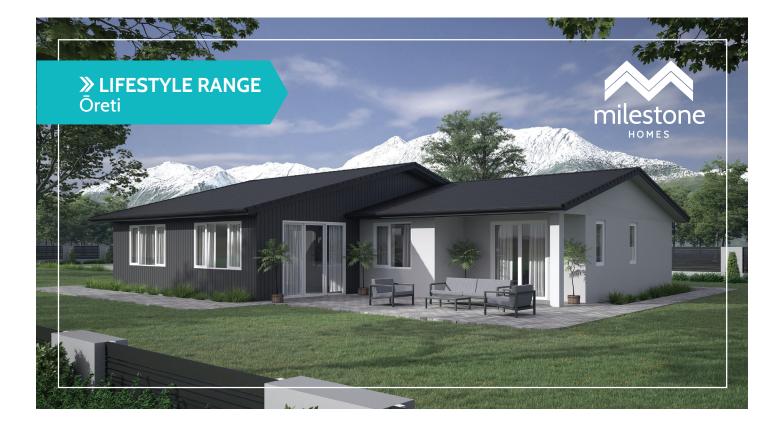

## Ōreti

This incredibly adaptable three-bedroom home allows you to flow between sophisticated living and relaxed socialising with ease.

The grand, well-appointed entryway leaves a lasting impression and sets the tone for the rest of this home.

This light-filled plan is carefully designed to capture the sun with an abundance of windows making this a radiant and airy home where everything feels connected with space for everyone.

## **Highlights:**

- A modern kitchen, three bedrooms and two sunny living areas
- Walk through laundry, two bathrooms and easy indoor/outdoor flow for entertaining
- Double garage with a dedicated workshop nook
- Fourth bedroom and alfresco area options available.