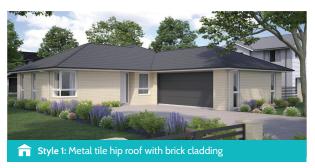

## > LIFESTYLE RANGE Ōtaki

Home Width 13.40m Home Length 19.11m Living Area 134.28m<sup>2</sup> Garage Area 39.22m<sup>2</sup> **Total Floor Area** 

173.50m<sup>2</sup>

Measurements are reflective of Style 1 Bed 1 4.4 x 3.5m Dining 4.4 x 3.4m Living 4.0 x 4.3m ... Bed 3 3.3 x 3.0m Bed 4 Bed 2 3.0 x 3.0m 3.1 x 3.0 m Double Garage 6.0 x 6.0m