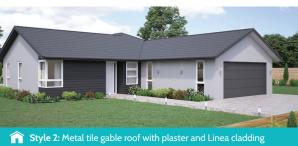

## > LIFESTYLE RANGE Ōtaki

Home Width 13.40m Home Length 19.11m Living Area 134.28m<sup>2</sup> Garage Area 39.22m<sup>2</sup> **Total Floor Area** 

173.50m<sup>2</sup>

Measurements are reflective of Style 1 Bed 1 4.4 x 3.5m Dining 4.4 x 3.4m Living 4.0 x 4.3m ... Bed 3 3.3 x 3.0m Bed 4 Bed 2 3.0 x 3.0m 3.1 x 3.0 m Double Garage 6.0 x 6.0m