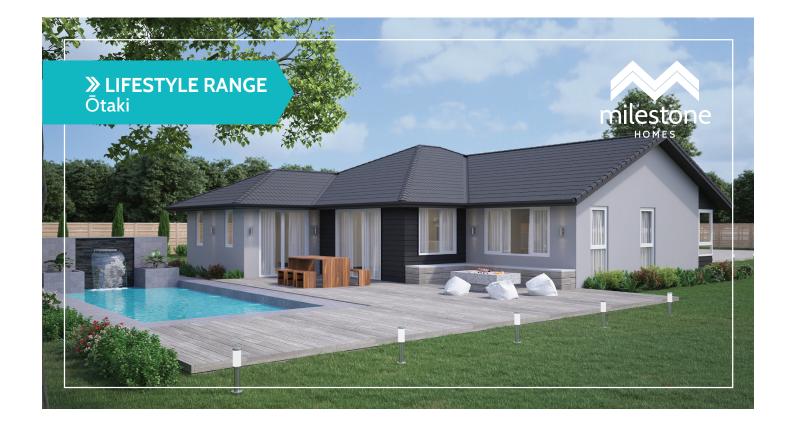

## Ōtaki

This smart four-bedroom plan is great on smaller sections and has been designed to maximise natural light making great use of available space.

At the heart of this home, the stunning open plan living, dining and kitchen creates an adaptable space that can function as living, entertainment or work area.

With four generous bedrooms, two exquisite bathrooms and a good-sized family area, this is a fantastic option for any family.

## Highlights:

- All bedrooms are separate with none backing on to one another
- Bedroom four is accessed easily from the living area adding flexibility in use - it can transform into a music room, study or home office
- Double internal access garage with laundry nook and option to add an alfresco area available.