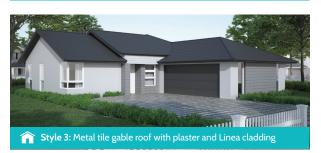

## > LIFESTYLE RANGE Ōtaki

Home Width 13.40m Home Length 19.11m Living Area 134.28m<sup>2</sup> Garage Area 39.22m<sup>2</sup> **Total Floor Area** 

173.50m<sup>2</sup>

Measurements are reflective of Style 1 Bed 1 4.4 x 3.5m Dining 4.4 x 3.4m Living 4.0 x 4.3m ... Bed 3 3.3 x 3.0m Bed 4 Bed 2 3.0 x 3.0m 3.1 x 3.0 m Double Garage 6.0 x 6.0m