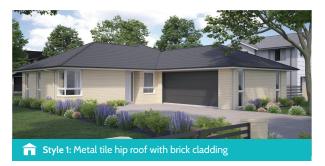

## >> LIFESTYLE RANGE Otaki

Home Width 13.40m Home Length 19.11m Living Area 134.28m<sup>2</sup> Garage Area 39.22m<sup>2</sup> **Total Floor Area** 

173.50m<sup>2</sup>

Measurements are reflective of Style 1 Bed 1 4.4 x 3.5m Dining 4.4 x 3.4m Living 4.0 x 4.3m ... Bed 3 3.3 x 3.0m Bed 4 Bed 2 3.0 x 3.0m 3.1 x 3.0 m Double Garage 6.0 x 6.0m