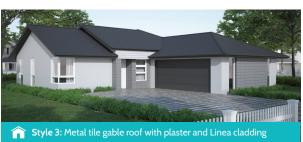

## >> LIFESTYLE RANGE Otaki

Home Width 13.40m Home Length 19.11m Living Area 134.28m<sup>2</sup> Garage Area 39.22m<sup>2</sup> **Total Floor Area** 

173.50m<sup>2</sup>

Measurements are reflective of Style 1 Bed 1 4.4 x 3.5m Dining 4.4 x 3.4m Living 4.0 x 4.3m ... Bed 3 3.3 x 3.0m Bed 4 Bed 2 3.0 x 3.0m 3.1 x 3.0 m Double Garage 6.0 x 6.0m