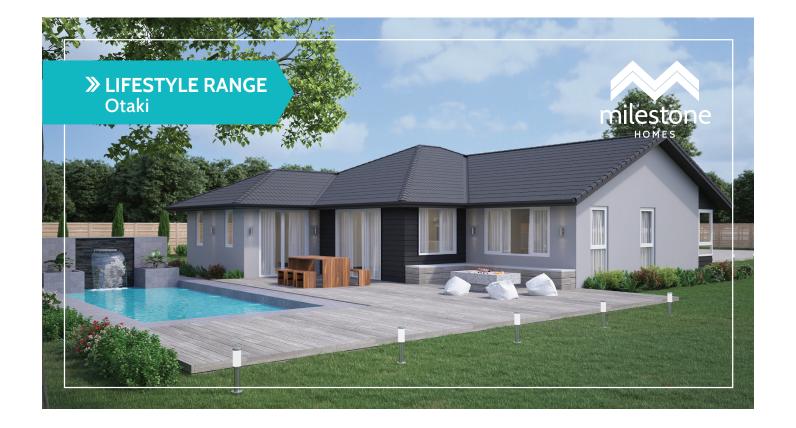

## Otaki

This smart four-bedroom plan is great on smaller sections and has been designed to maximise natural light making great use of available space.

At the heart of this home, the stunning open plan living, dining and kitchen creates an adaptable space that can function as living, entertainment or work area.

With four generous bedrooms, two exquisite bathrooms and a good-sized family area, this is a fantastic option for any family.

## Highlights:

- All bedrooms are separate with none backing on to one another
- Bedroom four is accessed easily from the living area adding flexibility in use - it can transform into a music room, study or home office
- Double internal access garage with laundry nook and option to add an alfresco area available.