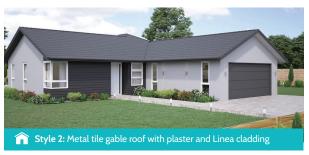

## >> LIFESTYLE RANGE Otaki

Home Width 13.40m Home Length 19.11m Living Area 134.28m<sup>2</sup> Garage Area 39.22m<sup>2</sup> **Total Floor Area** 

173.50m<sup>2</sup>

Measurements are reflective of Style 1 Bed 1 4.4 x 3.5m Dining 4.4 x 3.4m Living 4.0 x 4.3m ... Bed 3 3.3 x 3.0m Bed 4 Bed 2 3.0 x 3.0m 3.1 x 3.0 m Double Garage 6.0 x 6.0m