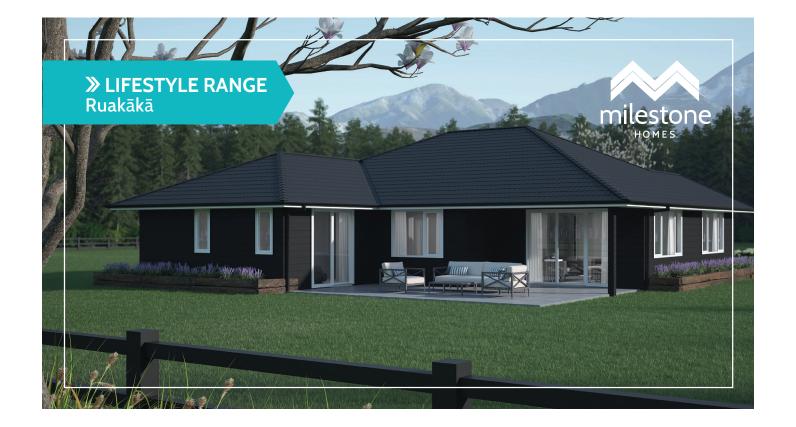

## Ruakākā

Created with modern styling and surprising space, this plan provides everything you need in a four-bedroom home.

Offering large living spaces, an open plan kitchen and separation with lounge and dining whilst everything still feeling central, this home fits all of the principles of a well thought out and perfectly optimised design.

## Highlights:

- Effortless flow to the alfresco area makes for easy entertaining with family and friends
- Double garage which includes a workshop nook to keep all of the tools and toys
- Full-sized separate laundry room offers a popular feature of this plan
- Plenty of storage is key to this well-functioning home.

## > LIFESTYLE RANGE Ruakākā

**Home Width** 

Home Length

**Living Area** 164.12m<sup>2</sup>

**Garage Area** 39.06m<sup>2</sup>

**Total Floor Area** 

203.69m<sup>2</sup>

I