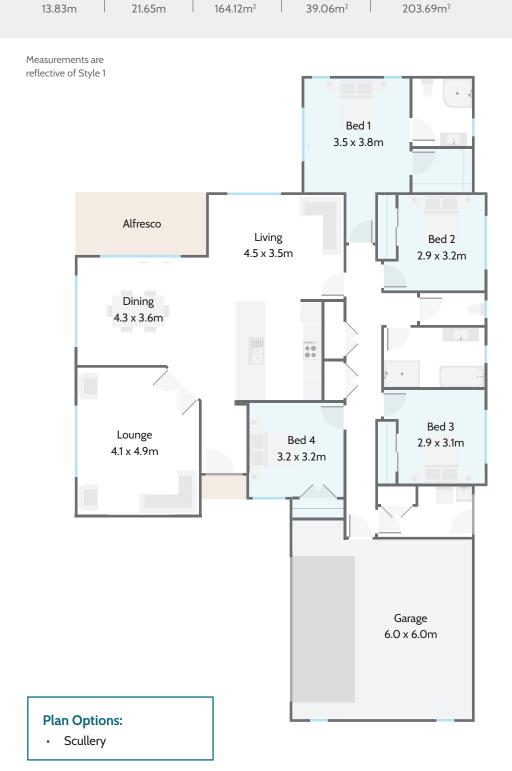

## Ruakākā

Created with modern styling and surprising space, this plan provides everything you need in a four-bedroom home.

Offering large living spaces, an open plan kitchen and separation with lounge and dining whilst everything still feeling central, this home fits all of the principles of a well thought out and perfectly optimised design.

## Highlights:

- Effortless flow to the alfresco area makes for easy entertaining with family and friends
- Double garage which includes a workshop nook to keep all of the tools and toys
- Full-sized separate laundry room offers a popular feature of this plan
- Plenty of storage is key to this well-functioning home.

## > LIFESTYLE RANGE Ruakākā

**Home Width** 

Home Length

**Living Area** 164.12m<sup>2</sup>

**Garage Area** 39.06m<sup>2</sup>

**Total Floor Area** 

203.69m<sup>2</sup>

I