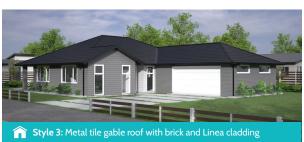

## Highlights:

- Effortless flow to the alfresco area makes for easy entertaining with family and friends
- Double garage which includes a workshop nook to keep all of the tools and toys
- Full-sized separate laundry room offers a popular feature of this plan
- Plenty of storage is key to this well-functioning home.