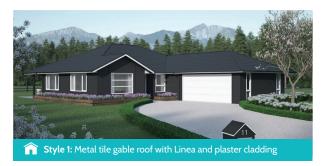

## Highlights:

- Effortless flow to the alfresco area makes for easy entertaining with family and friends
- Double garage which includes a workshop nook to keep all of the tools and toys
- Full-sized separate laundry room offers a popular feature of this plan
- Plenty of storage is key to this well-functioning home.