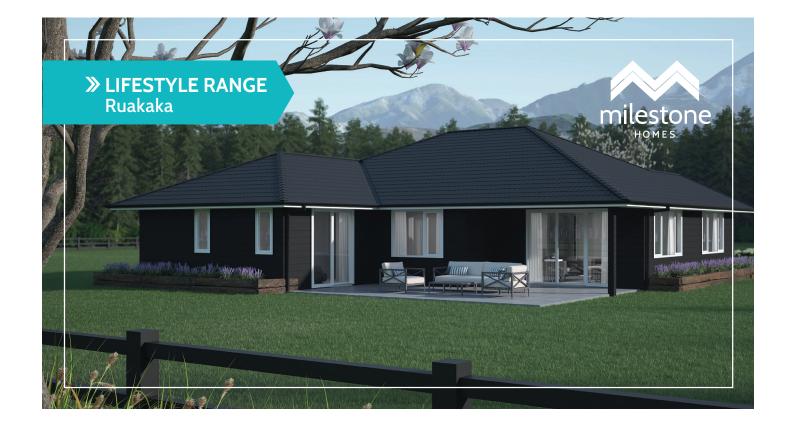

## Ruakaka

Created with modern styling and surprising space, this plan provides everything you need in a four-bedroom home.

Offering large living spaces, an open plan kitchen and separation with lounge and dining whilst everything still feeling central, this home fits all of the principles of a well thought out and perfectly optimised design.

## Highlights:

- Effortless flow to the alfresco area makes for easy entertaining with family and friends
- Double garage which includes a workshop nook to keep all of the tools and toys
- Full-sized separate laundry room offers a popular feature of this plan
- Plenty of storage is key to this well-functioning home.

## » LIFESTYLE RANGE Ruakaka

**Home Width** 

Home Length

**Living Area** 164.12m<sup>2</sup>

**Garage Area** 39.06m<sup>2</sup>

**Total Floor Area** 

203.69m<sup>2</sup>

204m<sup>2</sup>