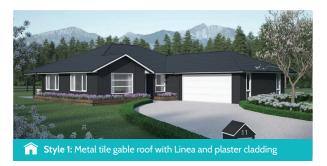

## Ruakaka

Created with modern styling and surprising space, this plan provides everything you need in a four-bedroom home.

Offering large living spaces, an open plan kitchen and separation with lounge and dining whilst everything still feeling central, this home fits all of the principles of a well thought out and perfectly optimised design.

## Highlights:

- Effortless flow to the alfresco area makes for easy entertaining with family and friends
- Double garage which includes a workshop nook to keep all of the tools and toys
- Full-sized separate laundry room offers a popular feature of this plan
- Plenty of storage is key to this well-functioning home.