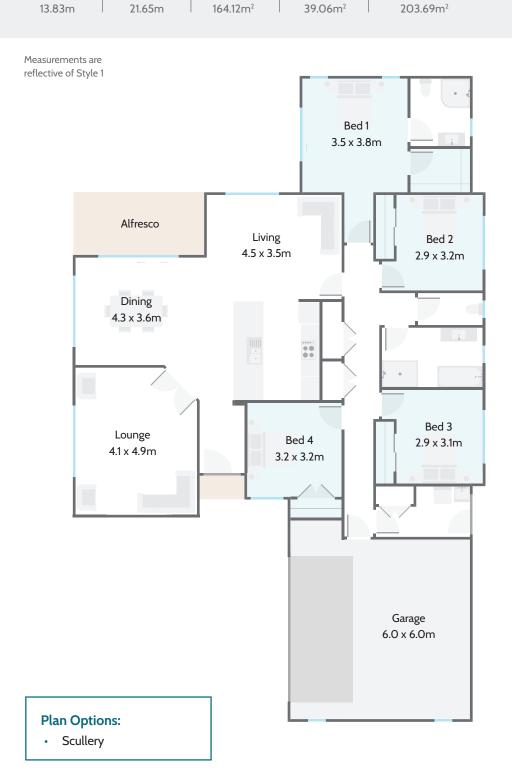

## Ruakaka

Created with modern styling and surprising space, this plan provides everything you need in a four-bedroom home.

Offering large living spaces, an open plan kitchen and separation with lounge and dining whilst everything still feeling central, this home fits all of the principles of a well thought out and perfectly optimised design.

## Highlights:

- Effortless flow to the alfresco area makes for easy entertaining with family and friends
- Double garage which includes a workshop nook to keep all of the tools and toys
- Full-sized separate laundry room offers a popular feature of this plan
- Plenty of storage is key to this well-functioning home.

## » LIFESTYLE RANGE Ruakaka

**Home Width** 

Home Length

**Living Area** 164.12m<sup>2</sup>

**Garage Area** 39.06m<sup>2</sup>

**Total Floor Area** 

203.69m<sup>2</sup>

204m<sup>2</sup>