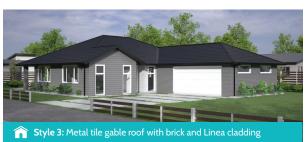

## Ruakaka

Created with modern styling and surprising space, this plan provides everything you need in a four-bedroom home.

Offering large living spaces, an open plan kitchen and separation with lounge and dining whilst everything still feeling central, this home fits all of the principles of a well thought out and perfectly optimised design.

## Highlights:

- Effortless flow to the alfresco area makes for easy entertaining with family and friends
- Double garage which includes a workshop nook to keep all of the tools and toys
- Full-sized separate laundry room offers a popular feature of this plan
- Plenty of storage is key to this well-functioning home.