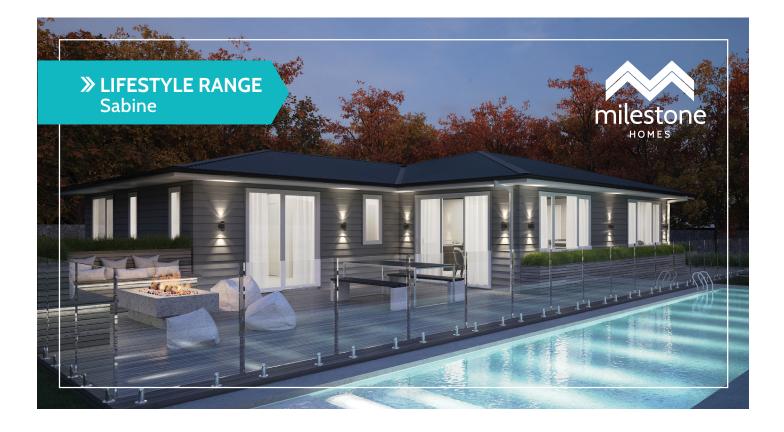

## Sabine

This could be considered one of the smartest plans in the range!

Walk in the entry door and you're greeted with an expansive open plan living area and generous kitchen.

Its shape and size ensures it fits a huge range of sections and the plan itself suits people of all lifestyles.

The stylish façade and cladding options will ensure this plan sits proudly in any location or setting.

## **Highlights:**

- A huge stacking sliding door provides access to the outside living area
- Master bedroom has a walk-in-robe and ensuite
- The modest footprint is efficient on your budget
- Increased living and scullery options available.