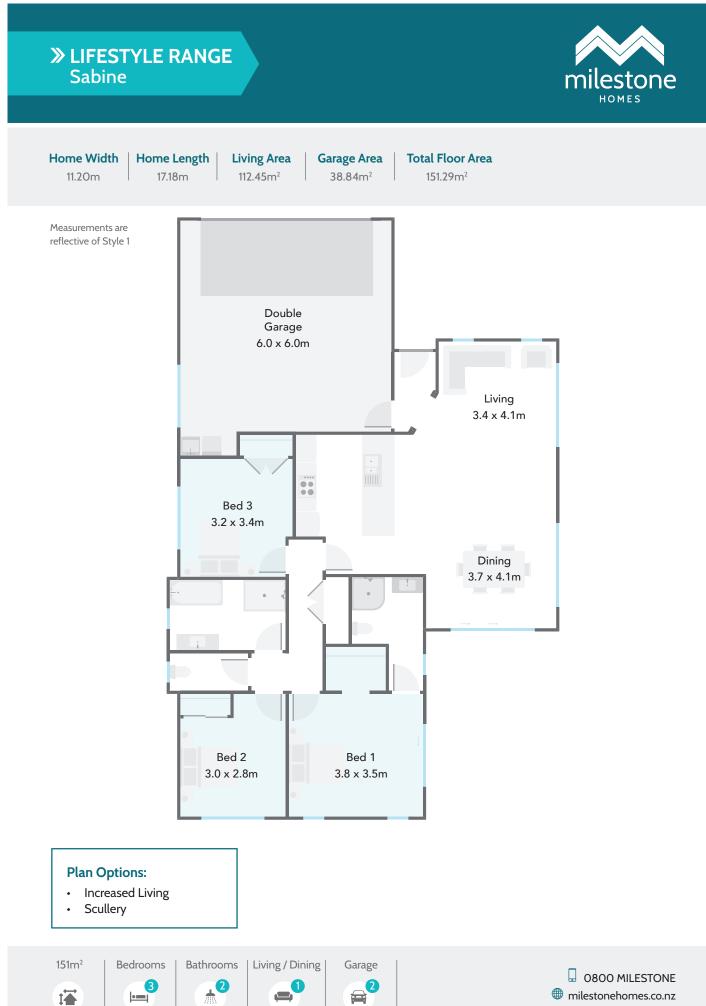

## Sabine

This could be considered one of the smartest plans in the range!

Walk in the entry door and you're greeted with an expansive open plan living area and generous kitchen.

Its shape and size ensures it fits a huge range of sections and the plan itself suits people of all lifestyles.

## **Highlights:**

- A huge stacking sliding door provides access to the outside living area
- Master bedroom has a walk-in-robe and ensuite
- The modest footprint is efficient on your budget
- Increased living and scullery options available.