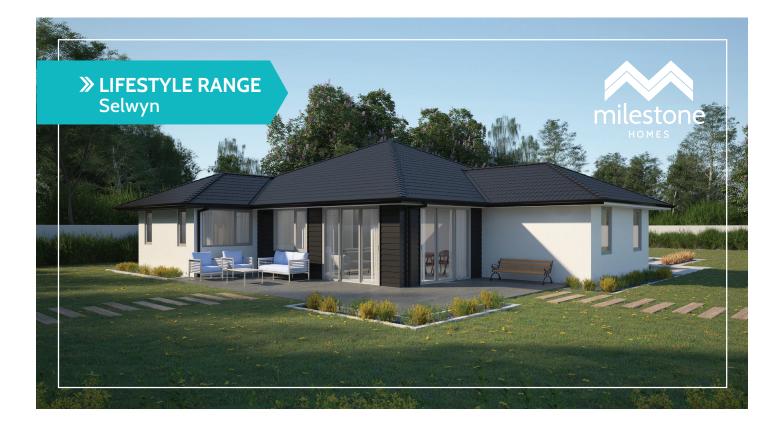

## Selwyn

This fantastic three-bedroom home has all of the advantages of open plan living whilst providing definition of living spaces.

At under 180m<sup>2</sup> this home looks and feels more spacious than you imagine.

As with all of our plans, storage and usability are at the forefront so you'll love the full-sized wardrobes and ample storage.

## **Highlights:**

- Master bedroom separate from the other bedrooms . providing peace and privacy
- Enjoy a great outlook with numerous windows and • doors lining the living areas
- The kitchen design provides ample storage and feels • connected to the living areas
- Walk-through laundry. •

179m<sup>2</sup>

Bedrooms

Living / Dining