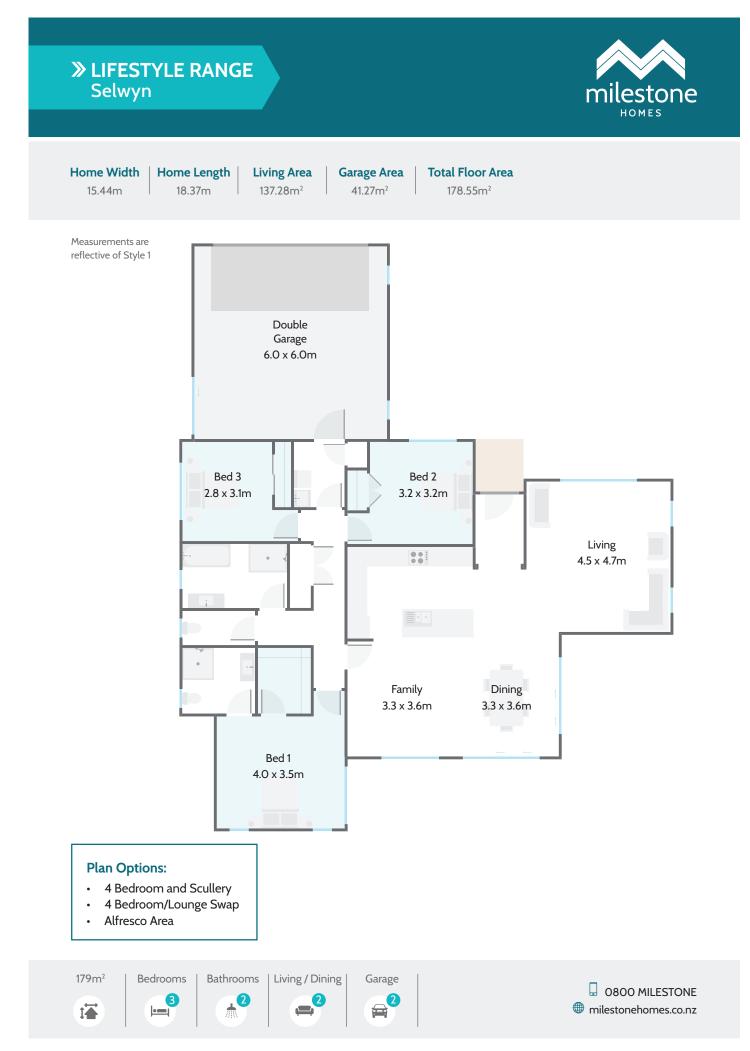

## Selwyn

This fantastic three-bedroom home has all of the advantages of open plan living whilst providing definition of living spaces.

At under 180m<sup>2</sup> this home looks and feels more spacious than you imagine.

As with all of our plans, storage and usability are at the forefront so you'll love the full-sized wardrobes and ample storage.

## **Highlights:**

- Master bedroom separate from the other bedrooms . providing peace and privacy
- Enjoy a great outlook with numerous windows and • doors lining the living areas
- The kitchen design provides ample storage and feels • connected to the living areas
- Walk-through laundry. •

179m<sup>2</sup>

Bedrooms

Living / Dining