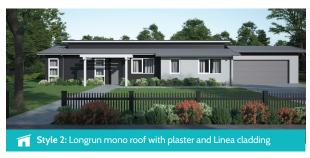

## **≫ LIFESTYLE RANGE** Tasman

**Home Width** 8.90m

**Home Length** 20.95m

Living Area 120.13m<sup>2</sup>

**Garage Area** 40.11m<sup>2</sup>

**Total Floor Area** 

160.24m<sup>2</sup>

Measurements are reflective of Style 1