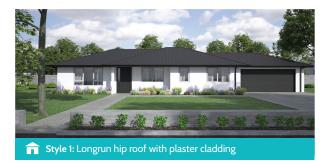

## **≫ LIFESTYLE RANGE** Tasman

**Home Width** 8.90m

**Home Length** 20.95m

Living Area 120.13m<sup>2</sup>

**Garage Area** 40.11m<sup>2</sup>

**Total Floor Area** 

160.24m<sup>2</sup>

Measurements are reflective of Style 1