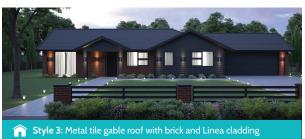

## **≫ LIFESTYLE RANGE** Tasman

**Home Width** 8.90m

**Home Length** 20.95m

Living Area 120.13m<sup>2</sup>

**Garage Area** 40.11m<sup>2</sup>

**Total Floor Area** 

160.24m<sup>2</sup>

Measurements are reflective of Style 1