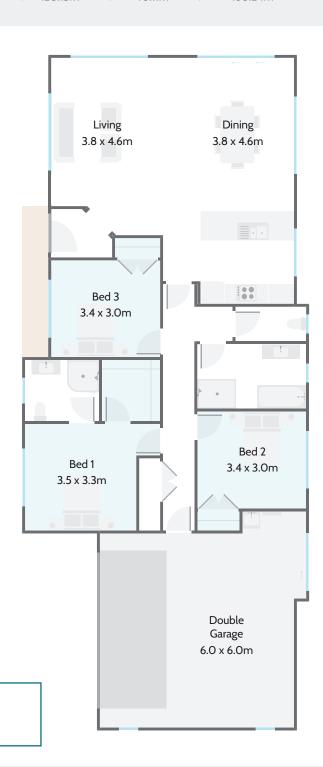

## **Tasman**

This fabulous design is thoughtfully planned, efficiently using space to suit the growing modern family.

It is a wide yet shallow plan, offering three ample double bedrooms.

The light-filled open plan kitchen, dining and living areas, are all located at one end of the home, offering excellent functional space and all-day sun.

Additionally, there is a great sized family bathroom, separate toilet and a slightly oversized double garage to accommodate a laundry nook.

Stylish design embodies this smart home.

## Highlights:

- Plentiful master bedroom complemented by a very generous walk-in-robe and ensuite
- · Extended living option available.

160m<sup>2</sup>

## **≫ LIFESTYLE RANGE** Tasman

**Home Width** 8.90m

**Home Length** 20.95m

Living Area 120.13m<sup>2</sup>

**Garage Area** 40.11m<sup>2</sup>

**Total Floor Area** 

160.24m<sup>2</sup>

Measurements are reflective of Style 1