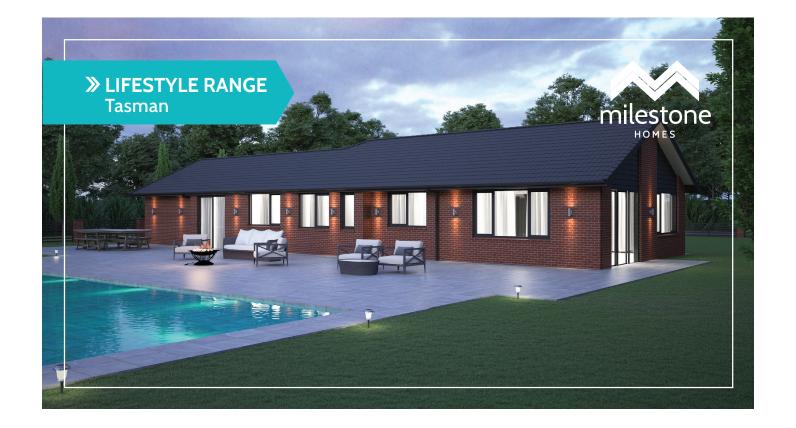

## **Tasman**

This fabulous design is thoughtfully planned, efficiently using space to suit the growing modern family.

It is a wide yet shallow plan, offering three ample double bedrooms.

The light-filled open plan kitchen, dining and living areas, are all located at one end of the home, offering excellent functional space and all-day sun.

Additionally, there is a great sized family bathroom, separate toilet and a slightly oversized double garage to accommodate a laundry nook.

Stylish design embodies this smart home.

## **≫ LIFESTYLE RANGE** Tasman

**Home Width** 8.90m

**Home Length** 20.95m

Living Area 120.13m<sup>2</sup>

**Garage Area** 40.11m<sup>2</sup>

**Total Floor Area** 

160.24m<sup>2</sup>

Measurements are reflective of Style 1