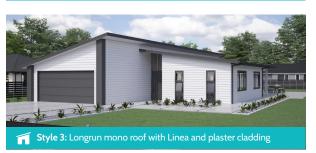

## > LIFESTYLE RANGE Waimea

Home Width 13.24m Home Length 21.59m Living Area 177.55m<sup>2</sup> Garage Area 39.29m² **Total Floor Area** 

216.84m<sup>2</sup>

Measurements are reflective of Style 1