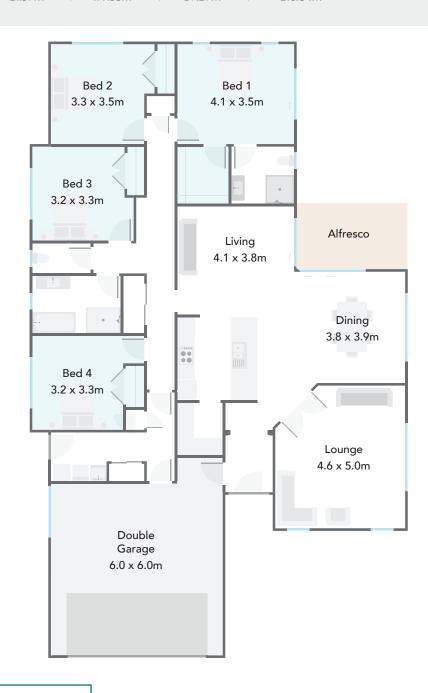

## Waimea

This home is a firm favourite, offering something for everyone without compromise.

This family focused home has a versatile living area which can be configured to fit your lifestyle with a large separate lounge for a peaceful retreat or space for the kids.

## Highlights:

- · Cornerless sliding doors leading outside are practical and provide wow factor
- Alfresco area provides yet another living space a great spot to BBQ and brings the outdoors in
- Large kitchen and scullery is set up centrally
- Four great bedrooms with good separation and none backing onto the living areas to maximise peace and quiet
- A separate laundry and generous storage.

## > LIFESTYLE RANGE Waimea

Home Width 13.24m Home Length 21.59m Living Area 177.55m<sup>2</sup> Garage Area 39.29m² **Total Floor Area** 

216.84m<sup>2</sup>

Measurements are reflective of Style 1