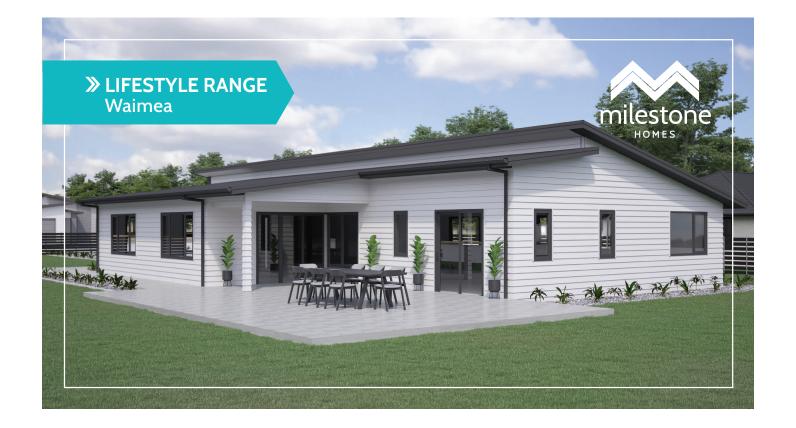

## Waimea

This home is a firm favourite, offering something for everyone without compromise.

This family focused home has a versatile living area which can be configured to fit your lifestyle with a large separate lounge for a peaceful retreat or space for the kids.

## Highlights:

- · Cornerless sliding doors leading outside are practical and provide wow factor
- Alfresco area provides yet another living space a great spot to BBQ and brings the outdoors in
- Large kitchen and scullery is set up centrally
- Four great bedrooms with good separation and none backing onto the living areas to maximise peace and quiet
- A separate laundry and generous storage.

## > LIFESTYLE RANGE Waimea

Home Width 13.24m Home Length 21.59m Living Area 177.55m<sup>2</sup> Garage Area 39.29m² **Total Floor Area** 

216.84m<sup>2</sup>

Measurements are reflective of Style 1