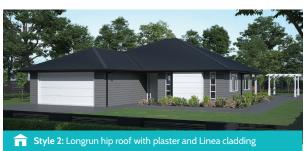

## > LIFESTYLE RANGE Waimea

Home Width 13.24m Home Length 21.59m Living Area 177.55m<sup>2</sup> Garage Area 39.29m² **Total Floor Area** 

216.84m<sup>2</sup>

Measurements are reflective of Style 1