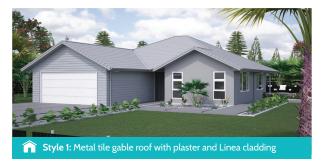

## > LIFESTYLE RANGE Waimea

Home Width 13.24m Home Length 21.59m Living Area 177.55m<sup>2</sup> Garage Area 39.29m² **Total Floor Area** 

216.84m<sup>2</sup>

Measurements are reflective of Style 1