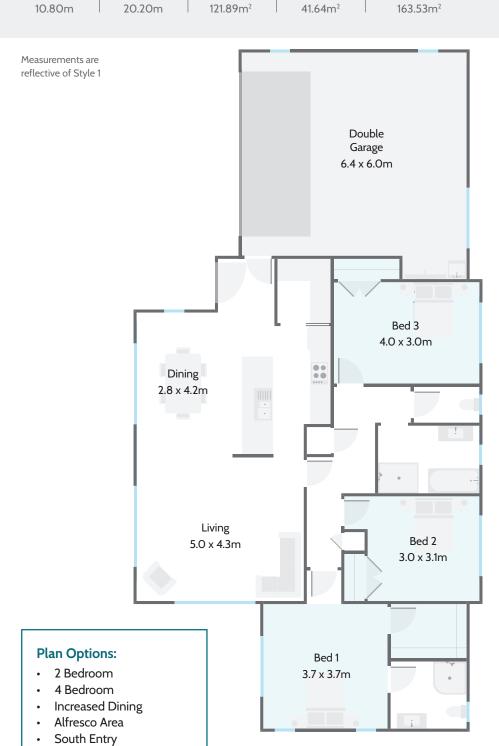

## Wainui

This sharp, adaptable three-bedroom home has been designed with build efficiency and clever use of space in mind.

The open plan enhances living spaces by creating extra room and natural light.

Equipped with a purpose-built scullery, two bathrooms, generous bedrooms and tonnes of storage – no detail has been spared.

With a minimal hallway and double garage, this plan is incredibly efficient offering exceptional value.

## Highlights:

- Master bedroom with ensuite and walk-in-robe
- Can adapt to a two-bedroom or four-bedroom home
- Flexibility with section orientation allowing for a south entry and garage door option.

## **≫ LIFESTYLE RANGE** Wainui

**Home Width** 

Home Length

Living Area

**Garage Area** 41.64m<sup>2</sup>

**Total Floor Area** 

163.53m<sup>2</sup>

ΙÄ