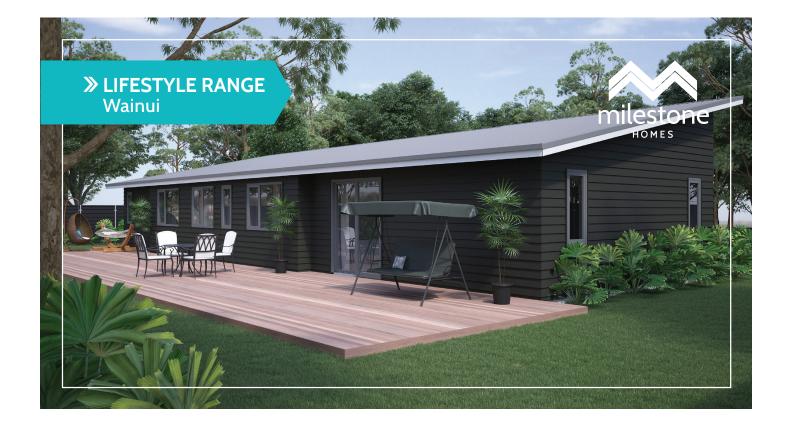

## Wainui

This sharp, adaptable three-bedroom home has been designed with build efficiency and clever use of space in mind.

The open plan enhances living spaces by creating extra room and natural light.

Equipped with a purpose-built scullery, two bathrooms, generous bedrooms and tonnes of storage – no detail has been spared.

With a minimal hallway and double garage, this plan is incredibly efficient offering exceptional value.

## Highlights:

- Master bedroom with ensuite and walk-in-robe
- Can adapt to a two-bedroom or four-bedroom home
- Flexibility with section orientation allowing for a south entry and garage door option.

## **≫ LIFESTYLE RANGE** Wainui

**Home Width** 

Home Length

Living Area

**Garage Area** 41.64m<sup>2</sup>

**Total Floor Area** 

163.53m<sup>2</sup>

ΙÄ